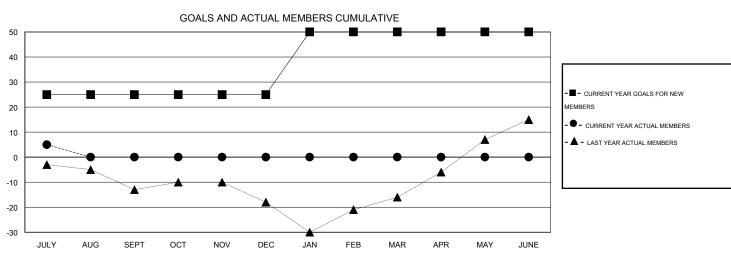

## GOALS AND ACTUAL NEW CLUBS CUMULATIVE

| DROPPED CLUBS: 0  DROPPED MEMBERS |    | 8 CLUBS OF 50 ADDED 1 OR MORE NEW MEMBERS | GENDER DISTRIBU<br>MALE<br>FEMALE | TION<br>1,434 (81.71%)<br>321 (18.29%) |     |
|-----------------------------------|----|-------------------------------------------|-----------------------------------|----------------------------------------|-----|
| DECEASED                          | 2  | CLICK HERE FOR HEALTH ASSESSMENT DATA     | FAMILY UNIT MEMBERS               |                                        | 240 |
| CLUB CANCELLED                    | 0  |                                           |                                   |                                        |     |
| OTHER                             | 18 |                                           | HEAD OF HOUSEHOLD                 |                                        | 113 |
| TOTAL                             | 20 |                                           | NON-HEAD OF HOUSEHOLD             |                                        | 127 |