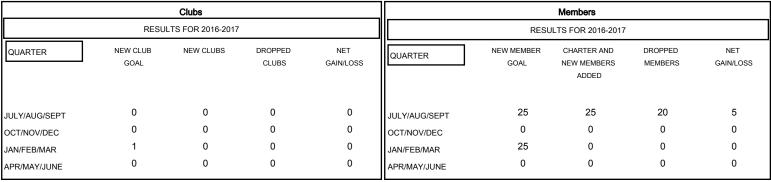

## GOALS AND ACTUAL NEW CLUBS CUMULATIVE

| DROPPED CLUBS: 0  DROPPED MEMBERS |    | 8 CLUBS OF 50 ADDED 1 OR MORE NEW MEMBERS | GENDER DISTRIBU<br>MALE<br>FEMALE | TION<br>1,434 (81.71%)<br>321 (18.29%) |     |
|-----------------------------------|----|-------------------------------------------|-----------------------------------|----------------------------------------|-----|
| DECEASED                          | 2  | CLICK HERE FOR HEALTH ASSESSMENT DATA     | FAMILY UNIT MEMBERS               |                                        | 240 |
| CLUB CANCELLED                    | 0  |                                           |                                   |                                        |     |
| OTHER                             | 18 |                                           | HEAD OF HOUSEHOLD                 |                                        | 113 |
| TOTAL                             | 20 |                                           | NON-HEAD OF HOUSEHOLD             |                                        | 127 |